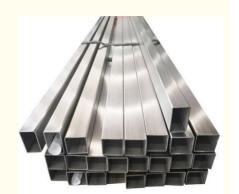

# Square 2x2 Stainless Steel Square Tubing Pipe 201 202 310S 304 316 Grade Custom

### **Product Description**

Square 2x2 Stainless Steel Square Tubing Pipe 201 202 310S 304 316 Grade Custom

| Name        | 9 Inch 7 Inch 6 Inch Od<br>Square Stainless Steel Tube<br>Pipe                                                                                    | Application          | Construction, Industry,<br>Decoration, Oil Pipe, Heat<br>Exchange  |
|-------------|---------------------------------------------------------------------------------------------------------------------------------------------------|----------------------|--------------------------------------------------------------------|
| Туре        | Welded, Seamless,<br>Seamless/welded, SMLS,<br>Duplex                                                                                             | Standard             | ASTM, AISI, JIS, DIN, EN                                           |
| Steel Grade | 300 Series, 304, 200 Series,<br>300 Series Stainless Steel<br>Pipe, Duplex Stainless Steel                                                        | Welding Line<br>Type | ERW, Seamless, Spiral<br>Welded, EFW, Stainless<br>Steel Pipe List |
| Thickness   | 0.4-30mm, 1.5mm, 0.1mm-<br>60mm, 0.6-160mm, Etc                                                                                                   |                      |                                                                    |
| High Light  | 6 Inch Od Square Stainless Steel Tube Pipe 201 ,<br>7 Inch Od Square Stainless Steel Tube Pipe 202 ,<br>7 Inch Od Square Stainless Steel Pipe 202 |                      |                                                                    |