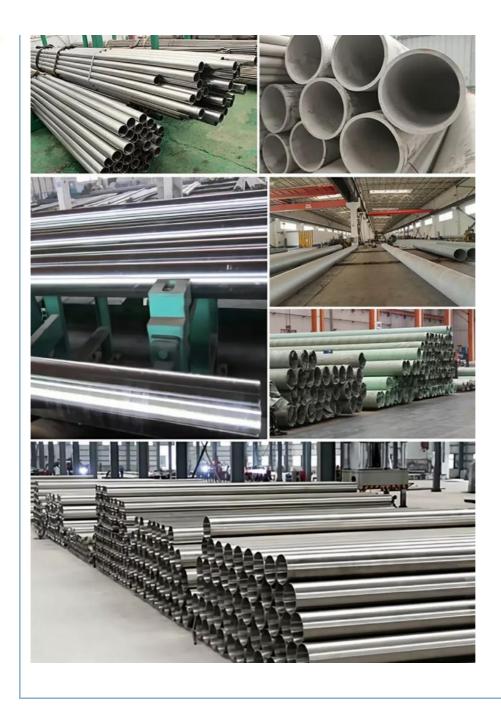

|
| Steel Grade | 300 Series, 304, 200 Series,<br>300 Series Stainless Steel<br>Pipe, Duplex Stainless Steel                                                        | Welding Line<br>Type | ERW, Seamless, Spiral<br>Welded, EFW, Stainless<br>Steel Pipe List |
| Thickness   | 0.4-30mm, 1.5mm, 0.1mm-<br>60mm, 0.6-160mm, Etc                                                                                                   |                      |                                                                    |
| High Light  | 6 Inch Od Square Stainless Steel Tube Pipe 201 ,<br>7 Inch Od Square Stainless Steel Tube Pipe 202 ,<br>7 Inch Od Square Stainless Steel Pipe 202 |                      |                                                                    |

## Specification



Copper Wuxi Jinnuo copper Co.,Ltd

+86-17763564398 sales01@shuangheyisteel.com copper-solid.com

32 Chengnan Road, New District, Wuxi City, Jiangsu Province, China