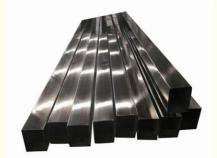

# Square 2x2 Stainless Steel Square Tubing Pipe 201 202 310S 304 316 Grade Custom

### **Product Description**

Square 2x2 Stainless Steel Square Tubing Pipe 201 202 310S 304 316 Grade Custom

| Name        | 9 Inch 7 Inch 6 Inch Od<br>Square Stainless Steel Tube<br>Pipe                                                                                    | Application          | Construction, Industry,<br>Decoration, Oil Pipe, Heat<br>Exchange  |
|-------------|---------------------------------------------------------------------------------------------------------------------------------------------------|----------------------|--------------------------------------------------------------------|
| Туре        | Welded, Seamless,<br>Seamless/welded, SMLS,<br>Duplex                                                                                             | Standard             | ASTM, AISI, JIS, DIN, EN                                           |
| Steel Grade | 300 Series, 304, 200 Series,<br>300 Series Stainless Steel<br>Pipe, Duplex Stainless Steel                                                        | Welding Line<br>Type | ERW, Seamless, Spiral<br>Welded, EFW, Stainless<br>Steel Pipe List |
| Thickness   | 0.4-30mm, 1.5mm, 0.1mm-<br>60mm, 0.6-160mm, Etc                                                                                                   |                      |                                                                    |
| High Light  | 6 Inch Od Square Stainless Steel Tube Pipe 201 ,<br>7 Inch Od Square Stainless Steel Tube Pipe 202 ,<br>7 Inch Od Square Stainless Steel Pipe 202 |                      |                                                                    |